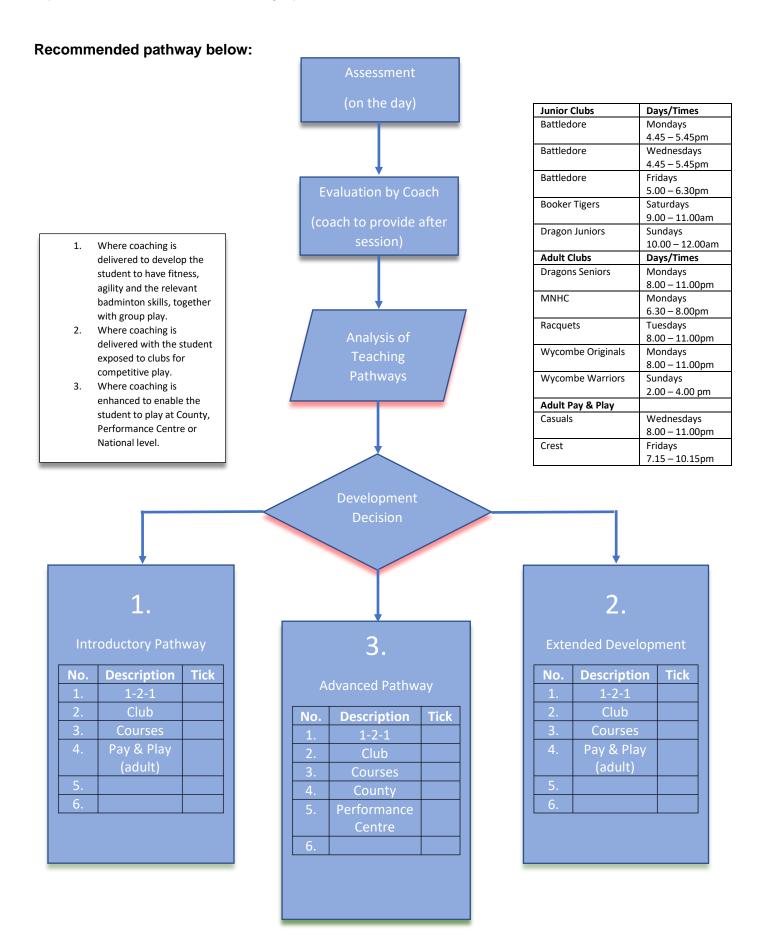

Once an assessment time/date has been agreed with a coach, the player must book a court as a 1-2-1 via Wycombe Badminton Centre Booking System.